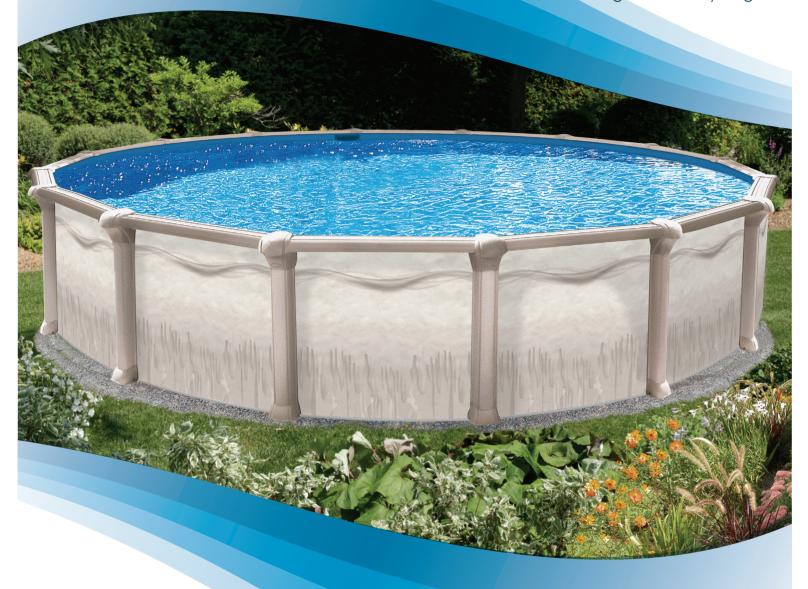

# Chesapeake

Silhouette wall with pearl frame

## Top ledge and uprights

- 9" steel top ledge
- 8" steel uprights
- Sturdy steel frame

### All-Weather Protection

The top ledges and uprights on every Atlantic pool undergo a state-of-the-art protective treatment process. In addition, they are coated with Texture-Kote. This combination provides incredibly long-lasting, all-weather protection with added resistance against corrosion, scratching and damaging UV rays. Atlantic's unique quadra-fold system and bolting pattern provides maximum wall joint strength.